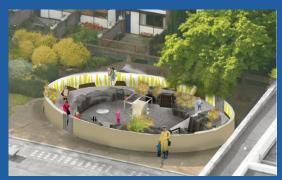

## Have your say...

On the planting design for the new under-5's playground.

Come along to drop-in sessions on 18th & 25th May at the Sir Ralph Perring Centre.

Please note change of date

This is an opportunity to hear about planting options, develop ideas to take forward and discuss future community planting workshops.